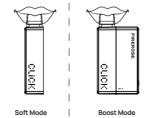

c. Draw to vape. The pod can be used with or without the device. When used without device, it is in soft mode and when used with device, it is in boost mode.