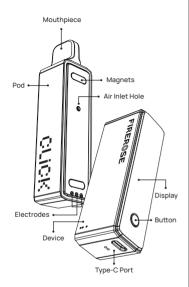

#### PARAMETERS:

Size: 97.8\*49.7\*23.3mm Puffs: Up to 18000 puffs

Putts: Up to 18000 putts

Battery Capacity: 2200mAh (Device)+200mAh (Pod)
Coil: Dual Mesh Coil

Charging Port: Type-C

#### 1. Vape

- a. Remove the insulation film at the bottom of the product.
- b. Press the button 3 times to lock/unlock the device. When it is locked, the vaping function is disabled and the display only shows the locked icon.

c. Draw to vape. The pod can be used with or without the device. When used without device, it is in soft mode and when used with device, it is in boost mode.

#### 2. Digital Display

- a. Pod E-liquid: Displays the current capacity of the pod.
- b. Cube: Flashes during vaping.
- c. Power Supplying Hint: Appears when the product provides power to other devices.
- d. Battery Level: Displays the current battery capacity.
- e. Lock Icon: Appears when the device is locked. The display will go off after 15 seconds of inactivity, and can be lighten up by one button click or vaping.

# 3. Power Supply

The device can be used as a portable power source. Connect other electronic devices to the Type-C port with a charging cable, then press the button once to start charging. During charging, the display will enter standby mode in 10 seconds and the Power Supplying Hint will stay on during the charging process.

#### 5. Charging

Charge the device with a type-C charging cable, the flash icon on the display will keep flashing during the charging process and go off when the charging is done.