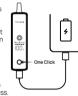

# 3. Power Supply

The device can be used as a portable power source. Connect other electronic devices to the Type-C port with a charging cable, then press the button once to start charging. During charging, the display will enter standby mode in 10 seconds and the Power Supplying Hint will stay on during the charging process.