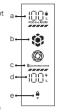

#### 2. Digital Display

- a. Pod E-liquid: Displays the current capacity of the pod.
- b. Cube: Flashes during vaping.
- c. Power Supplying Hint: Appears when the product provides power to other devices.
- d. Battery Level: Displays the current battery capacity.
- e. Lock Icon: Appears when the device is locked. The display will go off after 15 seconds of inactivity, and can be lighten up by one button click or vaping.