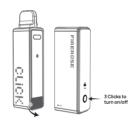

#### 1. Vape

- a. Remove the insulation film at the bottom of the product.
- b. Press the button 3 times to lock/unlock the device. When it is locked, the vaping function is disabled and the display only shows the locked icon.